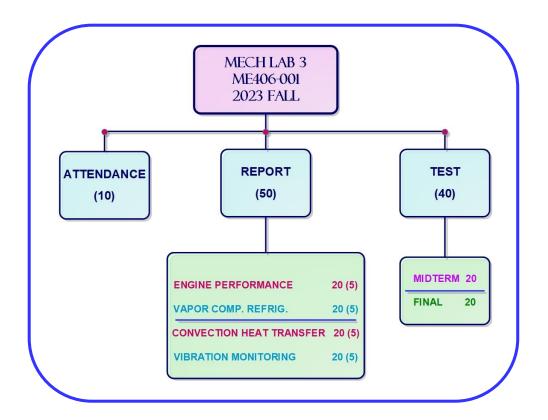

#### ME 406-001 (CRN 94852): MECHANICAL LABORATORY III

FALL 2023

| 11/22/23     Wednesday       11/22/23     Wednesday       12     11/29/23     Wednesday       13     12/06/23     Wednesday       14     12/13/23     Wednesday       15     Vednesday     Reports Due       12     12/25/23     Monday       GRADING SCHEME     Final exam       Report - long (#1)     20       Report - long (#2)     20                                                                                                                                                                                                                                                                                                                                                                                                                                                                                                                                                                                                                                                                                                                                                                                                                                                                                                                                                                                                                                                                                                                                                                                                                                                                                                                                                                                                                                                                                                                                                                                                                   |                                |                            | TEAM-4                     | HIGHLIGHTS / REMARKS         |
|---------------------------------------------------------------------------------------------------------------------------------------------------------------------------------------------------------------------------------------------------------------------------------------------------------------------------------------------------------------------------------------------------------------------------------------------------------------------------------------------------------------------------------------------------------------------------------------------------------------------------------------------------------------------------------------------------------------------------------------------------------------------------------------------------------------------------------------------------------------------------------------------------------------------------------------------------------------------------------------------------------------------------------------------------------------------------------------------------------------------------------------------------------------------------------------------------------------------------------------------------------------------------------------------------------------------------------------------------------------------------------------------------------------------------------------------------------------------------------------------------------------------------------------------------------------------------------------------------------------------------------------------------------------------------------------------------------------------------------------------------------------------------------------------------------------------------------------------------------------------------------------------------------------------------------------------------------------|--------------------------------|----------------------------|----------------------------|------------------------------|
| 2     09/13/23     Wednesday       2     09/20/23     Wednesday     Refrigeration: TA       3     09/20/23     Wednesday     Refrigeration: TA       4     09/27/23     Wednesday     Analysis & Report       5     10/04/23     Wednesday     Refrigeration: TA       6     10/11/23     Wednesday     Repine Perf.:Mani/Bailey       6     10/11/23     Wednesday     Review + Analysis & Report       7     10/18/23     Wednesday     Lecture       9     11/01/23     Wednesday     Analysis & Report       10     11/08/23     Wednesday     Analysis & Report       11     11/12/23     Wednesday     Heat Trans: Mani       11/12/123     Wednesday     Review + Analysis & Report       12     11/12/23     Wednesday     Review + Analysis & Report       13     12/06/23     Wednesday     Reports Due       15     Image: State                                                                                                                                                                                                                                                                                                                                                                                                                                                                                                                                                                                                                                                                                                                                                                                                                                                 | Lecture                        | Lecture                    | Lecture                    | Lecture: Syllabus, Reports,  |
| 3     09/20/23     Wednesday     Refrigeration: TA       4     09/27/23     Wednesday     Analysis & Report       5     10/04/23     Wednesday     Engine Perf.:Mani/Bailey       6     10/11/23     Wednesday     Review + Analysis & Report       7     10/18/23     Wednesday     Review + Analysis & Report       8     10/25/23     Wednesday     Submit Reports+Midtern       9     11/01/23     Wednesday     Vibrations:TA       10     11/02/23     Wednesday     Analysis & Report       11     11/15/23     Wednesday     Heat Trans: Mani       11     11/12/23     Wednesday     Review + Analysis & Report       12     11/22/23     Wednesday     Review + Analysis & Report       13     12/20/6/23     Wednesday     Reports Due       14     12/13/23     Wednesday     Final exam       15     Image: Mean State     Final exam       15     Image: Mean State     State       16     Report - Image: #1)     20       172/25/23     Monday     G                                                                                                                                                                                                                                                                                                                                                                                                                                                                                                                                                                                                                                                                                                                                                                                                                                                                                                                                                                                          | Lecture                        | Lecture                    | Lecture                    | IC Engines                   |
| 4     09/27/23     Wednesday     Analysis & Report       5     10/04/23     Wednesday     Engine PerfMani/Bailey       6     10/11/23     Wednesday     Review + Analysis & Rep       7     10/18/23     Wednesday     Review + Analysis & Rep       8     10/25/23     Wednesday     Lecture       9     11/07/23     Wednesday     Vibrations:TA       10     11/08/23     Wednesday     Analysis & Report       11     11/108/23     Wednesday     Heat Trans: Mani       11     11/15/23     Wednesday     Review + Analysis & Report       12     11/22/23     Wednesday     Review + Analysis & Report       13     12/06/23     Wednesday     Review + Analysis & Report       14     12/13/23     Wednesday     Report - Due       15     Image: Second Se                                                                                                                                                                                                                                                                                                                                                                                                                                                                                                                                                                                                                                                                                                                                   |                                | Refrigeration: TA          | Engine Perf.:Mani/Bailey   | Lecture: Refrigeration       |
| 5     10/04/23     Wednesday     Engine Perf.:Mani/Bailey       6     10/11/23     Wednesday     Review + Analysis & Reg       7     10/18/23     Wednesday     Submit Reports-Midterr       8     10/25/23     Wednesday     Lecture       9     11/01/23     Wednesday     Vibrations:TA       10     11/08/23     Wednesday     Analysis & Report       11     11/07/23     Wednesday     Heat Trans: Mani       11     11/15/23     Wednesday     Heat Trans: Mani       11     11/12/23     Wednesday     Report - Malysis & Report       12     11/29/23     Wednesday     Report - Malysis & Report       13     12/06/23     Wednesday     Report - Malysis & Report       14     12/13/23     Wednesday     Report - Malysis & Report       15     Image: Mednesday     Final exam     Malysis       15     Image: Mednesday     Grades Due     Malysis       16     Report - Image: #1)     20     Report       17     Report - Image: #1)     20     Report - Image: #1)<                                                                                                                                                                                                                                                                                                                                                                                                                                                                                                                                                                                                                                                                                                                                                                                                                                                                                                                                                                          | Engine Perf.:Mani/Bailey       | Analysis & Report          | Analysis & Report          |                              |
| 6     10/11/23     Wednesday     Review + Analysis & Rep       7     10/18/23     Wednesday     Submit Reports+Midtern       8     10/25/23     Wednesday     Lecture       9     11/01/23     Wednesday     Vibrations:TA       10     11/08/23     Wednesday     Analysis & Report       10     11/08/23     Wednesday     Analysis & Report       11     11/17/23     Wednesday     Heat Trans: Mani       12     11/12/23     Wednesday     Review + Analysis & Report       13     12/06/23     Wednesday     Reports Due       14     12/13/23     Wednesday     Reports Due       15     Image: Medinesday     Reports Due       15     Image: Medinesday     Grades Due       16     Report - Image: (#1)     20       17     Report - Image: (#2)     20                                                                                                                                                                                                                                                                                                                                                                                                                                                                                                                                                                                                                                                                                                                                                                                                                                                                                                                                                                                                                                                                                                                                                                                             | Analysis & Report              | Engine Perf.:Mani/Bailey   | Refrigeration: TA          |                              |
| 7     10/18/23     Wednesday     Submit Reports+Midterm       8     10/25/23     Wednesday     Lecture       9     11/01/23     Wednesday     Vibrations:TA       10     11/08/23     Wednesday     Analysis & Report       10     11/08/23     Wednesday     Analysis & Report       11     11/172/23     Wednesday     Heat Trans: Mani       12     11/12/23     Wednesday     Reports Due       13     12/06/23     Wednesday     Reports Due       14     12/13/23     Wednesday     Reports Due       15     Image: Mean State     Final exam       16     Image: Mean State     Final exam       17     12/25/23     Monday     Grades Due       16     Report - Iong (#1)     20     State       17     Report - Iong (#2)     20     State                                                                                                                                                                                                                                                                                                                                                                                                                                                                                                                                                                                                                                                                                                                                                                                                                                                                                                                                                                                                                                                                                                                                                                                                           | Refrigeration: TA              | Analysis & Report          | Analysis & Report          |                              |
| 8     10/25/23     Wednesday     Lecture       9     11/01/23     Wednesday     Vibrations:TA       10     11/08/23     Wednesday     Analysis & Report       11     11/13/23     Monday     Heat Trans: Mani       11     11/15/23     Wednesday     Heat Trans: Mani       11     11/12/23     Wednesday     Reat Trans: Mani       12     11/29/23     Wednesday     Reat Trans: Mani       13     12/06/23     Wednesday     Report - Ong       14     12/13/23     Wednesday     Reports Due       15     Final exam     Final exam       16     Report - Iong (#1)     20       17     Report - Iong (#2)     20       18     Report - Iong (#2)     20                                                                                                                                                                                                                                                                                                                                                                                                                                                                                                                                                                                                                                                                                                                                                                                                                                                                                                                                                                                                                                                                                                                                                                                                                                                                                                 | ort Review + Analysis & Report | Review + Analysis & Report | Review + Analysis & Report | Review for Midterm           |
| 9     11/01/23     Wednesday     Vibrations:TA       10     11/08/23     Wednesday     Analysis & Report       11     11/13/23     Monday     Heat Trans: Mani       11     11/15/23     Wednesday     Heat Trans: Mani       11     11/12/23     Wednesday     Heat Trans: Mani       12     11/22/23     Wednesday     Analysis & Report       13     12/06/23     Wednesday     Reports Due       14     12/13/23     Wednesday     Reports Due       15     Image: Mean State S                                                                                                                                                                                                                                                                                                                                                                                                                                             | Submit Reports+Midterm         | Submit Reports+Midterm     | Submit Reports+Midterm     | 1 Long +1 Short Reports due  |
| 11/08/23     Wednesday     Analysis & Report       11/13/23     Monday     Heat Trans: Mani       11     11/15/23     Wednesday     Heat Trans: Mani       11     11/12/23     Wednesday     Heat Trans: Mani       12     11/22/23     Wednesday     Analysis & Report       13     12/06/23     Wednesday     Reports Due       14     12/13/23     Wednesday     Reports Due       15     Image: Mean State S                                                                                                                                                                                                                                                                                                                                              | Lecture                        | Lecture                    | Lecture                    | Lecture: Heat Trans+Vibratio |
| 11/13/23     Monday       11/115/23     Wendesday     Heat Trans: Mani       11/12/23     Wednesday     Heat Trans: Mani       12/11/22/23     Wednesday     Analysis & Report       13     12/06/23     Wednesday     Review + Analysis & Reprit       14     12/13/23     Wednesday     Reports Due       15     Image: Media Strain Str                                                                                                                                                                                                                                  | Heat Trans: Mani               | Analysis & Report          | Analysis & Report          |                              |
| 11 11/15/23 Wednesday Heat Trans: Mani   11/22/23 Wednesday    12 11/29/23 Wednesday Analysis & Report   13 12/06/23 Wednesday Review + Analysis & Repr   14 12/13/23 Wednesday Reports Due   15 Image: Media Science Final exam   16 GRADING SCHEME Science   17 Report - long (#1) 20   18 Report - long (#2) 20                                                                                                                                                                                                                                                                                                                                                                                                                                                                                                                                                                                                                                                                                                                                                                                                                                                                                                                                                                                                                                                                                                                                                                                                                                                                                                                                                                                                                                                                                                                                                                                                                                            | Analysis & Report              | Vibrations:TA              | Heat Trans: Mani           |                              |
| 11/22/23     Wednesday       11/22/23     Wednesday       12     11/29/23     Wednesday       13     12/06/23     Wednesday       14     12/13/23     Wednesday       15     Image: Comparison of the                                                                                                                                                                                                                                                                                                                                                                                                                                                                                                                                                                                                                                                                                                                                                                                                                                                                                                                                                                                                                                                                                                                                                                                                                                                                                                                                                                                                                                                                                                                                                                                                                                                                                                                     |                                |                            |                            | Last day to Withdraw         |
| 11/29/23 Wednesday Analysis & Report   12 11/29/23 Wednesday Review + Analysis & Rep   13 12/16/23 Wednesday Reports Due   14 12/13/23 Wednesday Reports Due   15 Image: Comparison of the state of                                                                                                                      | Vibrations:TA                  | Analysis & Report          | Analysis & Report          |                              |
| 13 12/06/23 Wednesday Review + Analysis & Rep   14 12/13/23 Wednesday Reports Due   15 Image: Comparison of the point |                                |                            |                            | Friday schedule              |
| 14     12/13/23     Wednesday     Reports Due       15     Image: Comparison of the                                                                                                                                                                                                                                                                                                                                                                                                                                                                                                                                                                                                                                                                                                                                                                                                                                                                                                                                                                                                                                                                                                                                                                                                                                                                                                                                                                                                                                                                                                                                                                                                                                                                                                                                                                                                                                       | Analysis & Report              | Heat Trans: Mani           | Vibrations:TA              |                              |
| 15     Monday     Final exam       12/25/23     Monday     Grades Due       GRADING SCHEME         Report - long (#1)     20        Report - short (#1)     5                                                                                                                                                                                                                                                                                                                                                                                                                                                                                                                                                                                                                                                                                                                                                                                                                                                                                                                                                                                                                                                                                                                                                                                                                                                                                                                                                                                                                                                                                                                                                                                                                                                                                                                                                                                                 | ort Review + Analysis & Report | Review + Analysis & Report | Review + Analysis & Report | Review for Final             |
| 12/25/23     Monday     Grades Due       GRADING SCHEME        Report - long (#1)     20       Report - long (#2)     20       Report - short (#1)     5                                                                                                                                                                                                                                                                                                                                                                                                                                                                                                                                                                                                                                                                                                                                                                                                                                                                                                                                                                                                                                                                                                                                                                                                                                                                                                                                                                                                                                                                                                                                                                                                                                                                                                                                                                                                      | Reports Due                    | Reports Due                | Reports Due                | 1 Long +1 Short Reports due  |
| GRADING SCHEME       Report - long (#1)     20       Report - long (#2)     20       Report - short (#1)     5                                                                                                                                                                                                                                                                                                                                                                                                                                                                                                                                                                                                                                                                                                                                                                                                                                                                                                                                                                                                                                                                                                                                                                                                                                                                                                                                                                                                                                                                                                                                                                                                                                                                                                                                                                                                                                                | Final exam                     | Final exam                 | Final exam                 | On exam date                 |
| Report - long (#1)     20       Report - long (#2)     20       Report - short (#1)     5                                                                                                                                                                                                                                                                                                                                                                                                                                                                                                                                                                                                                                                                                                                                                                                                                                                                                                                                                                                                                                                                                                                                                                                                                                                                                                                                                                                                                                                                                                                                                                                                                                                                                                                                                                                                                                                                     | Grades Due                     | Grades Due                 | Grades Due                 | Grades due                   |
| Report - long (#2)     20       Report - short (#1)     5                                                                                                                                                                                                                                                                                                                                                                                                                                                                                                                                                                                                                                                                                                                                                                                                                                                                                                                                                                                                                                                                                                                                                                                                                                                                                                                                                                                                                                                                                                                                                                                                                                                                                                                                                                                                                                                                                                     |                                |                            | REPORT SET 1 (PINK)        | REPORT SET 2 (TEAL)          |
| Report - short (#1) 5                                                                                                                                                                                                                                                                                                                                                                                                                                                                                                                                                                                                                                                                                                                                                                                                                                                                                                                                                                                                                                                                                                                                                                                                                                                                                                                                                                                                                                                                                                                                                                                                                                                                                                                                                                                                                                                                                                                                         | Mid Term Exam (1)              | 20                         | Engine Perf. (Long)        | Refrigeration (Long)         |
|                                                                                                                                                                                                                                                                                                                                                                                                                                                                                                                                                                                                                                                                                                                                                                                                                                                                                                                                                                                                                                                                                                                                                                                                                                                                                                                                                                                                                                                                                                                                                                                                                                                                                                                                                                                                                                                                                                                                                               | Final Exam (1)                 | 20                         | Heat Transfer (Long)       | Vibration (Long)             |
|                                                                                                                                                                                                                                                                                                                                                                                                                                                                                                                                                                                                                                                                                                                                                                                                                                                                                                                                                                                                                                                                                                                                                                                                                                                                                                                                                                                                                                                                                                                                                                                                                                                                                                                                                                                                                                                                                                                                                               | Attendance (15 meetings)       | 10                         | Refrigeration (Short)      | Engine Perf. (Short)         |
| Report - short (#2) 5                                                                                                                                                                                                                                                                                                                                                                                                                                                                                                                                                                                                                                                                                                                                                                                                                                                                                                                                                                                                                                                                                                                                                                                                                                                                                                                                                                                                                                                                                                                                                                                                                                                                                                                                                                                                                                                                                                                                         | Total                          | 100                        | Vibration (Short)          | Heat Transfer (Short)        |